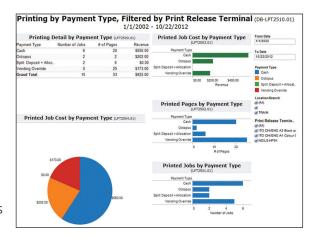

## Features:

- Measure ROI for RFID, eCommerce and self-service circulation services
- Explore and compare usage trends
- Determine cost recovery for print management
- Enhance your ILS reporting capabilities
- Dynamically display library activity reports on your public website
- Collaborate with your staff using live data you can filter and sort on the fly
- Empower patrons to view their data across library services
- Create dynamic and eye-catching Board presentations using real-time data