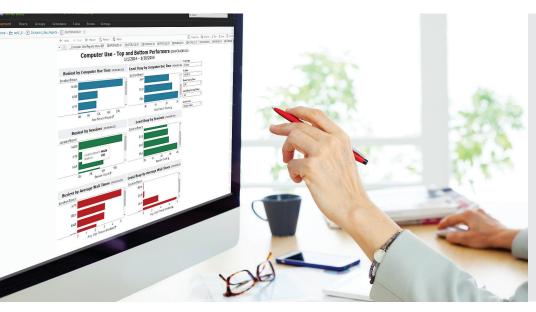

Enterprise Reporter uses simple drag and drop functionality so that anyone on the library staff can be trained to create dashboards, reports and dazzling visualizations in just minutes. Simply drag the information you are interested in onto the screen and a report builds before your eyes. A pop-up visualization wizard suggests the best way to present the data. The system is so intuitive, it even suggests visualizations based on data type, such as zip code data.

- Customize dashboards and share with other users
- Create and visualize data mash-ups from multiple sources of data
- Display powerful visualizations on your public website or intranet
- Share reports and dashboards with colleagues
- Pinpoint data aberrations