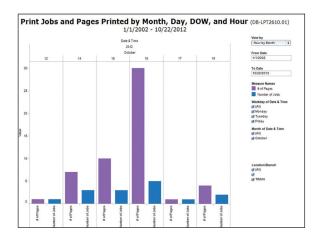

## Features:

- Measure ROI for RFID, eCommerce and self-service circulation services
- Explore and compare usage trends
- Determine cost recovery for print management
- Enhance your ILS reporting capabilities
- Dynamically display library activity reports on your public website
- Collaborate with your staff using live data you can filter and sort on the fly
- Empower patrons to view their data across library services
- Create dynamic and eye-catching Board presentations using real-time data